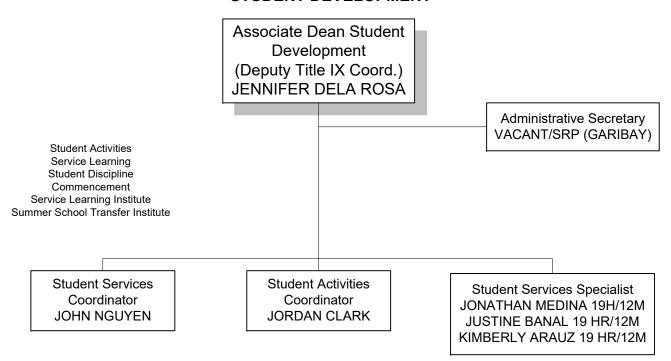

# Rancho Santiago Community College District SANTA ANA COLLEGE STUDENT SERVICES STUDENT DEVELOPMENT