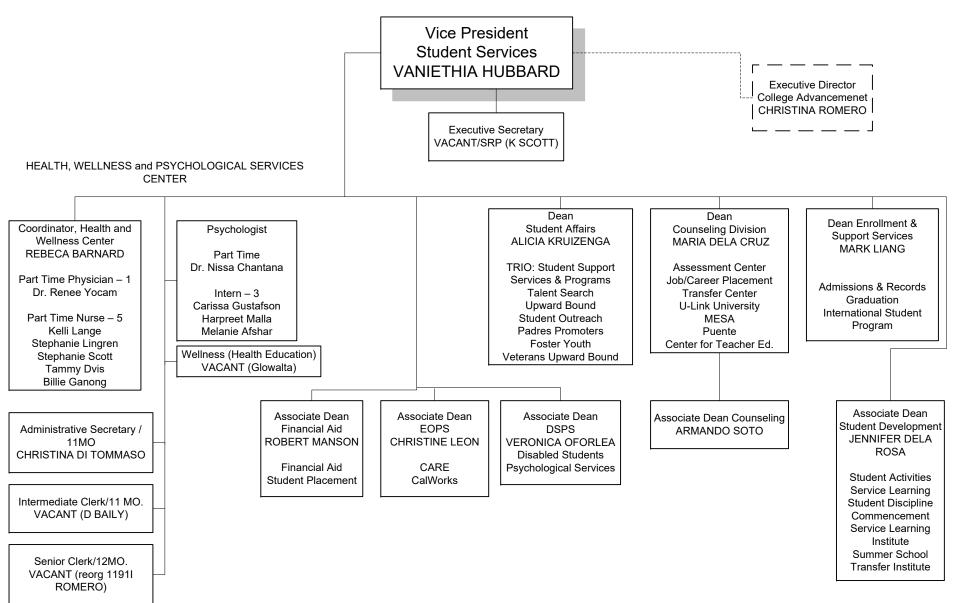

### Rancho Santiago Community College District SANTA ANA COLLEGE STUDENT SERVICES

https://www.rsccd.edu/Departments/Human-Resources/Documents/Forms/AllItems.aspx?RootFolder=%2fDepartments%2fHuman%2dResources%2fDocuments%2fOrg%20Charts%20SAC&FolderCTID=0x012000B9D5EE8F8A35ED4B94E5FBA8572E5405