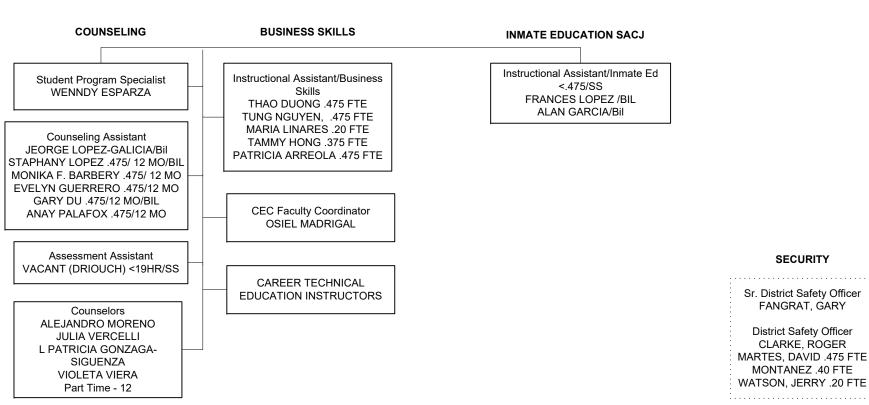

# Rancho Santiago Community College District SANTA ANA COLLEGE STUDENT SERVICES COUNSELING DIVISION

TRANSFER CENTER
Coordinator
VACANT/SRP (M VARGAS)

Transfer Center Specialist
JOAN LEE .475 FTE
VACANT (BENAVIDES) .475 FTE
VACANT (PALOMARES) 475 FTE
VACANT (M FRANCO) .475 FTE
VACANT (reorg 783) .475FTE
VACANT (REORG 782) .475 FTE
CHRIS SANCHEZ FT/12m

Student Services Coordinator VANESSA OROZCO MARTINEZ GERARDO CONTRERAS

> DIANA RAMIREZ (19 HR/12M)

Student Services Specialist LISET LLERENAS FT/12M)

#### COUNSELING COUNTER STAFF

Student Services Coordinator TREVOR KAY FT/12 MO.

Intermediate Clerk VACANT (SHIRLEY)

Counseling Assistant NATALIE RODRIGUEZ .475 FTE VACANT (K VELAZQUEZ) .475 FTE

MESA
MESA Coordinator
VACANT/SRP (SHAFFER)

Student Services Coordinator VACANT/SRP (S LOHMAN)

Counseling Assistant/19h/12m ABIGAIL RAMIREZ COUNSELING CENTER
Counselors

ANGELA BROWN VACANT/SRP (M CASTELLANOS)

ROBERT GALLEGO DENNIS GILMOUR THU VAN NGUYEN DENNIS SADLER

ROCHELLE POLANCO-ZOOK REINA SANABRIA

REYMUNDO ROBLEDO SHANNON MUIR

MARIBEL PINEDA

DANIEL PERAZA
JODI COFFMAN

HAYDEE GONZALEZ

MICHELLE MACINTYRE

ANA MECKES
THU THI NGUYEN

LEO PASTRANA JOANNA CAMPOS ROBLEDO

Articulation Officer (Academic)
PAULA CANZONA

Part Time Counselors - 9

Student Services Specialist MONIQUE MORENO

Center for Teacher Education Coordinator STEVEN BAUTISTA

Part Time Counselor - 5

Student Services Coordinator TANISHA BURRUS SARA VU

Transfer Center Specialist 47.5% 12 Mo

VACANT (H GONZALEZ) VACANT (D NANCY NGUYEN)

Assessment Center Coordinator MARIA AGUILAR BELTRAN

Instructional Center Technician VACANT/SRP (FUENTES) VACANT/SRP (CONTRERAS) GRACE BALL

Student Services Specialist VACANT (REORG 1190 FT/12M)

Administrative Clerk PERLA MARIN

Assessment Assistant CARRIE CHAU NGUYEN 47.5%/ 12M

DSPS Specialist (REORG 1020) VACANT( SAAVEDRA ) NOEL REYNOLDS 47.5%FTE/ 12M

#### CAREER/CTE STUDENT SUCCESS CENTER

\* Red Circle

Coordinator SANDY MORRIS Part Time – 3

CAREER PLANNING CENTER
Career Guidance Coordinator
MARISELA GODINEZ

Intermediate Clerk AMY LIN FT/12M THANH VU 47.5%/12m

Career Technician AUREA GANDARILLA 37.5 FTE/12 MO