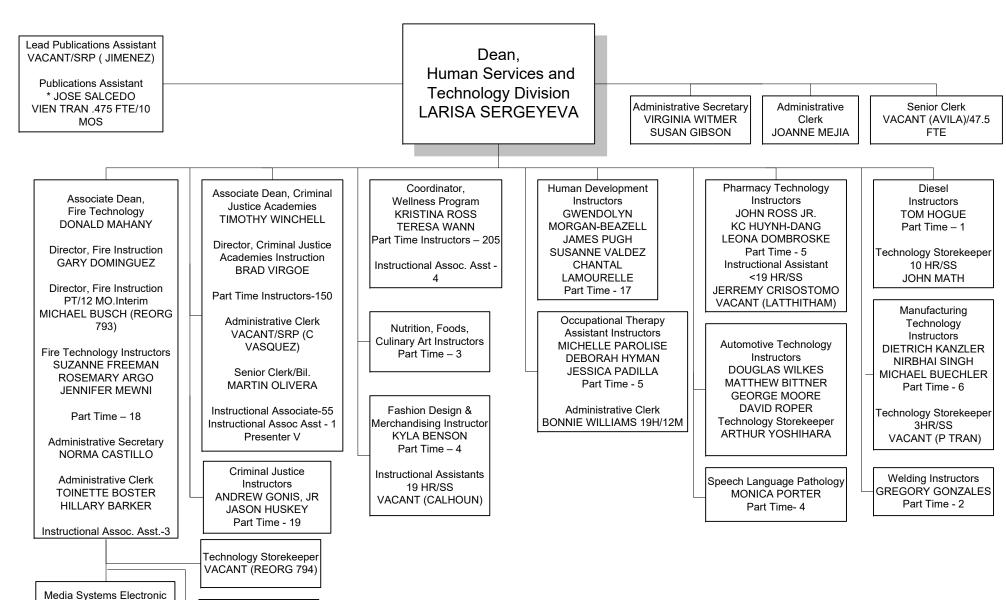

# Rancho Santiago Community College District SANTA ANA COLLEGE ACADEMIC AFFAIRS HUMAN SERVICES & TECHNOLOGY DIVISION

Media Systems

Electronic Technician ANDY NGUYEN/sw STEPHEN AVILA

Tech, Lead

JOHN TRAN