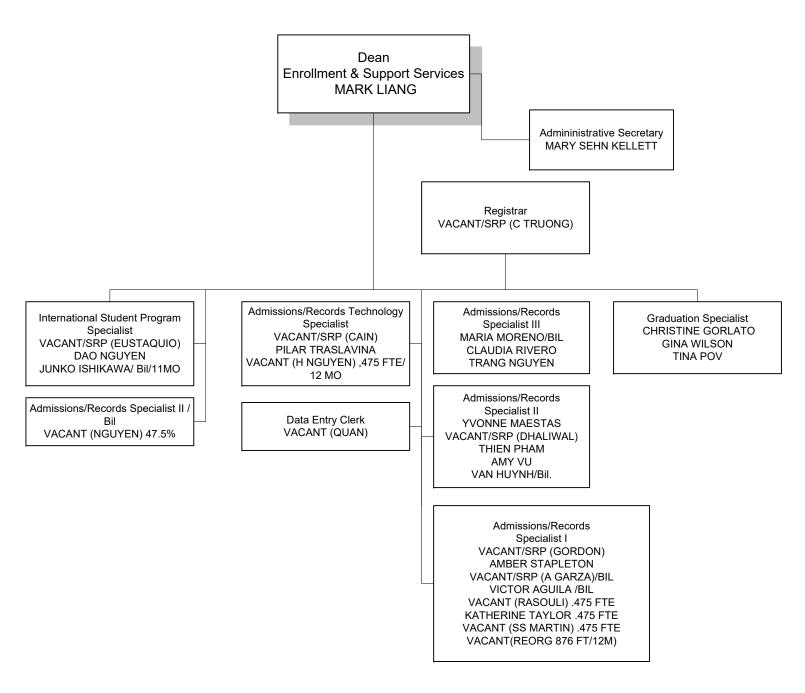

## Rancho Santiago Community College District SANTA ANA COLLEGE STUDENT SERVICES ENROLLMENT & SUPPORT SERVICES