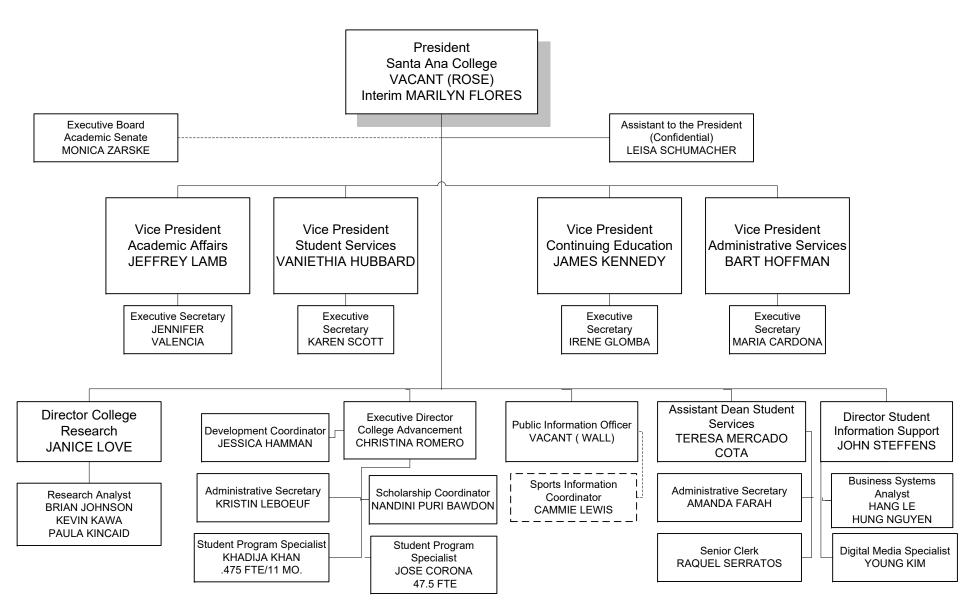

### Rancho Santiago Community College District SANTA ANA COLLEGE ACADEMIC AFFAIRS



### Rancho Santiago Community College District SANTA ANA COLLEGE



### Rancho Santiago Community College District SANTA ANA COLLEGE ADMINISTRATIVE SERVICES

\* Red Circle Grade 8



## Rancho Santiago Community College District SANTA ANA COLLEGE ACADEMIC AFFAIRS BUSINESS DIVISION



Administrative Secretary MARISOL SANCHEZ MORENO CHRISTINA TALARICO

#### **Academic Computing Center**

Instructors

Full Time (Vacant) Part Time – 2

Instructional Center Technician VACANT (REORG 1162)FT/ 12M

### Business Applications and Technology Dept.

Business Applications & Techn.
Instructor
DORI DUMON
ADAM MORGAN
Part Time – 10

Instructional Assistant
≤.475 FTE
NANCY LE (12M)
VACANT (J SANDOVAL)(12M)

#### Accounting & Business Administration Dept.

Accounting Instructor
JINHEE TRONE
LINDA SUNG
TOMMY STRONG
MARK MCCALLICK
Part Time - 10

#### **Computer Science Dep