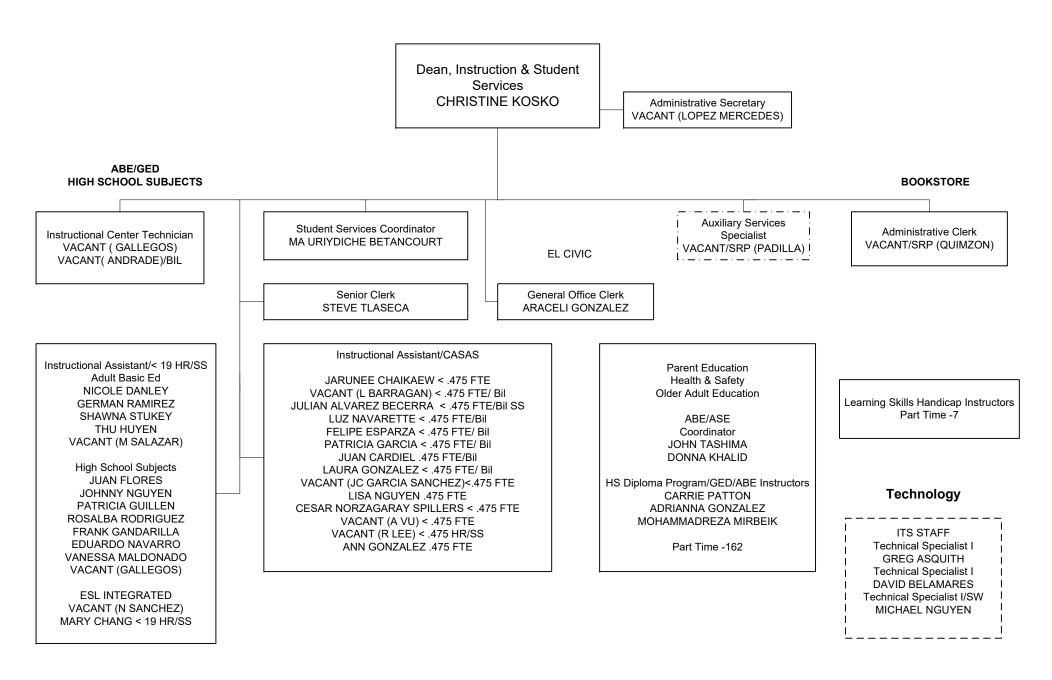

## Rancho Santiago Community College District SANTA ANA COLLEGE ACADEMIC AFFAIRS SCIENCE, MATHEMATICS AND HEALTH SCIENCES DIVISION

Dean, Science and Mathematics Division SAEID EIDGAHY

Administrative Secretary BRIGITTE SCOTT

Administrative Secretary MIYA SUZUKI

**Mathematics Instructors** JOHN ZARSKE MICHAEL EVERETT MAJID KASHI LYNN MARECEK **NEAL ROGERS** KENNETH SILL KRYSTAL MEIER CHRISTA SOLHEID **KELVIN LEEDS ROY SHAHBAZIAN** DAHLIA VU LISA MCKOWAN-**BOURGUIGNON** RICHARD CORP AMIT MISHAL **KELLY RO** RACHEL LUI JUSTIN TOLENTINO **KELLY NGUYEN KYLE BRADLEY** BEN HAGER JANET LECUGA MARTIN ROMERO **GEORGE SWEENEY** Part Time - 54

Instructional Assistant/Math 19 HR/SS VACANT (ZAMBRANO) Math Study Center Coordinator VACANT

Instructional Center Specialist CANDICE LEHMAN

Academic Success Center Coordinator

Success Center Specialist VACANT (GUEVARA)

Instructional Assistant VACANT (HUYNH) .475 FTE VACANT (CARTWRIGHT) .475 FTE VACANT ( CABRERA )

Physics Instructors ALEXANDER NATALE Astronomy Instructors DANIEL HORENSTEIN Part Time - 2

Geology Instructor PHILIP HUGHES Part Time – 2 Earth Science Instructor CLAIRE COYNE Part Time - 1 Life Sciences instructors
JUBAL HAMPTON
MARY KATHLEEN
TAKAHASHI
JORGE LOPEZ
PATRICIA OERTEL
AARON K MORRIS
JENNIE BELTRAN
MINAH DINH
CHARLES JANG
ARJUN NAIR
ANDREW BARRIOS
Part Time - 26

Science Lab Coordinator MARK OU DENISE HATAKEYAMA

Science Storekeeper/Lab Tech VACANT (REA) 19H/12M

Job Developer JONAE BECERRAVARELA FT/12MO VACANT (ALMANZA) 19 Hr/10 M

Instructional Assistant/ Biology CYNTHIA GONZALEZ .375 FTE

Instructional Assistant/ BioTech VACANT (S PHAN) <19/SS Chemistry Instructors
JEFFREY MCMILLAN
TED YAMADA
CRYSTAL JENKINS
WILLIAM NGUYEN
JOSHUA MANDIR
STACEY LITTLEJOHN
IL HAN
Part Time – 6

Science Lab Coordinator NHANBAN NGUYEN

Instructional Assistant/ Chemistry 19 HR/SS DEBORA PALENCIA DUNG NGUYEN

Director/Program Facilitator Planetarium Part Time – 5

Science Lab Coordinator-Planetarium VACANT/SRP (MENN) Associate Dean, Health Science and Nursing (REBECCA MILLER) Interim MARY STECKLER

Coordinator/NCLEX TERESA SIMBRO

Nursing Instructors
ROSEMARIE HIRSCH
MARY STECKLER
DALE MIXER
BECKY HAGLUND
JOANN NICK
VACANT/SRP
(SCHROEDER)

ROBERT STUCKEN
STACEY BASS
BECKY ETTINGER
VACANT/SRP (PAUNOVIC)
ROWENA COLIFLORES
MICHELLE VASQUEZ
ELENOR PAPA

LOUISE JONES
CAROL SEITZ
ROWENA COLIFLORES

Part Time - 28

Learning Facilitator SH Instructional Associate SH Emergency Medical Technician Instructor ELAINE DETHLEFSEN PATRICK DIBB

Medical Assistant Instructor CATHERINE EMLEY Part Time - 2

Student Services Coordinator

\* ELVA NEGRETE

Administrative Secretary VACANT/SRP (GRIJALVA)

General Office Clerk .475 FTE/12M VACANT (A CORDOVA)

Intermediate Clerk FT/12 mo DAWN WILLIAMS

FY20 Science Math Health Sciences 10/26/2020