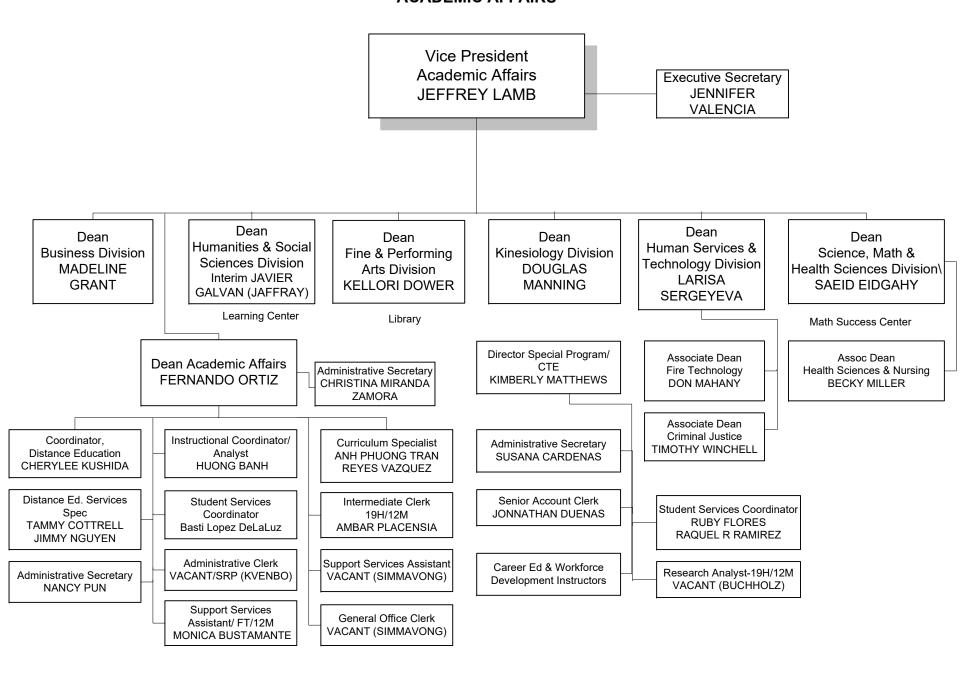

### Rancho Santiago Community College District SANTA ANA COLLEGE ACADEMIC AFFAIRS