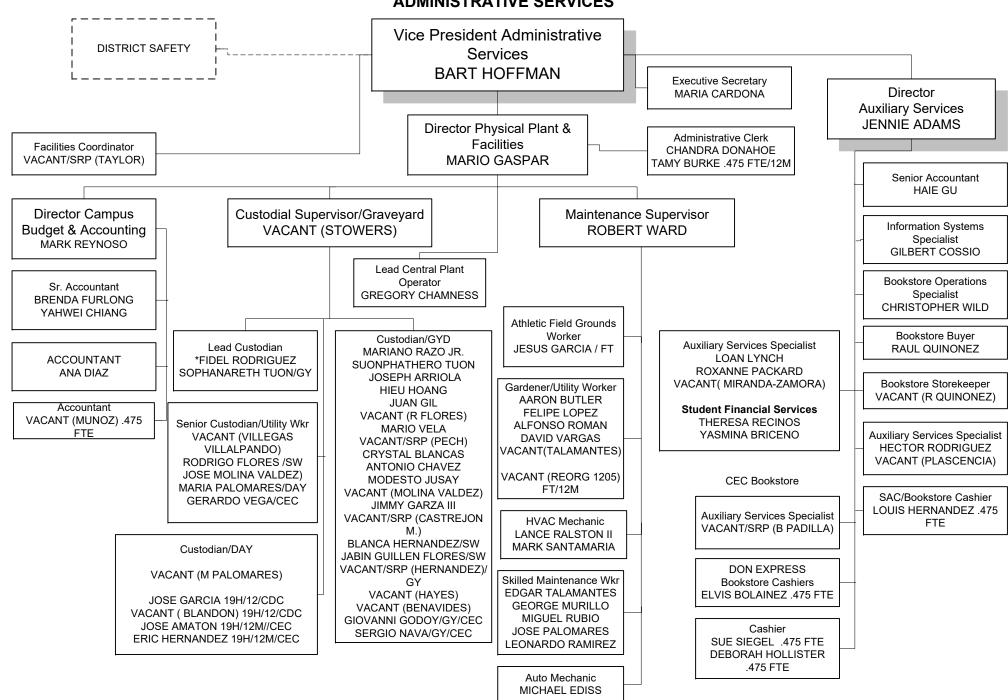

### Rancho Santiago Community College District SANTA ANA COLLEGE ADMINISTRATIVE SERVICES

\* Red Circle Grade 8