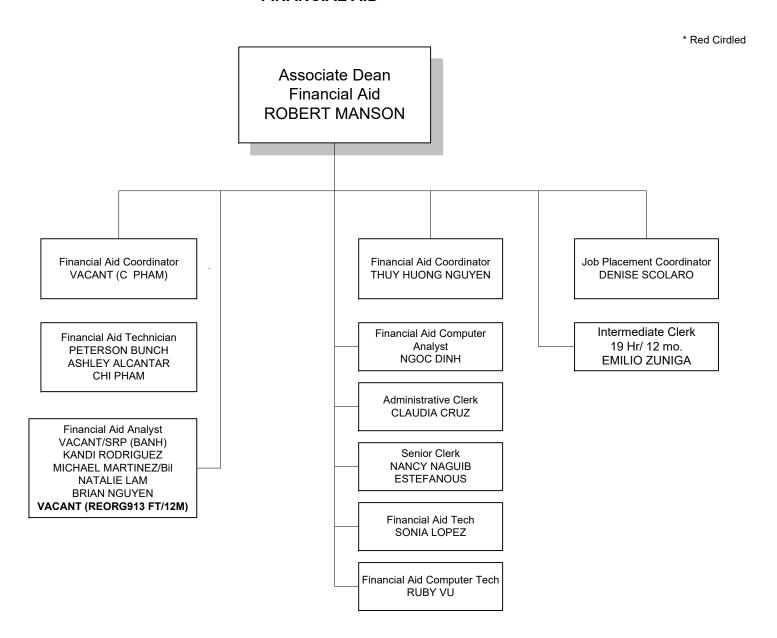

## Rancho Santiago Community College District SANTA ANA COLLEGE STUDENT SERVICES FINANCIAL AID