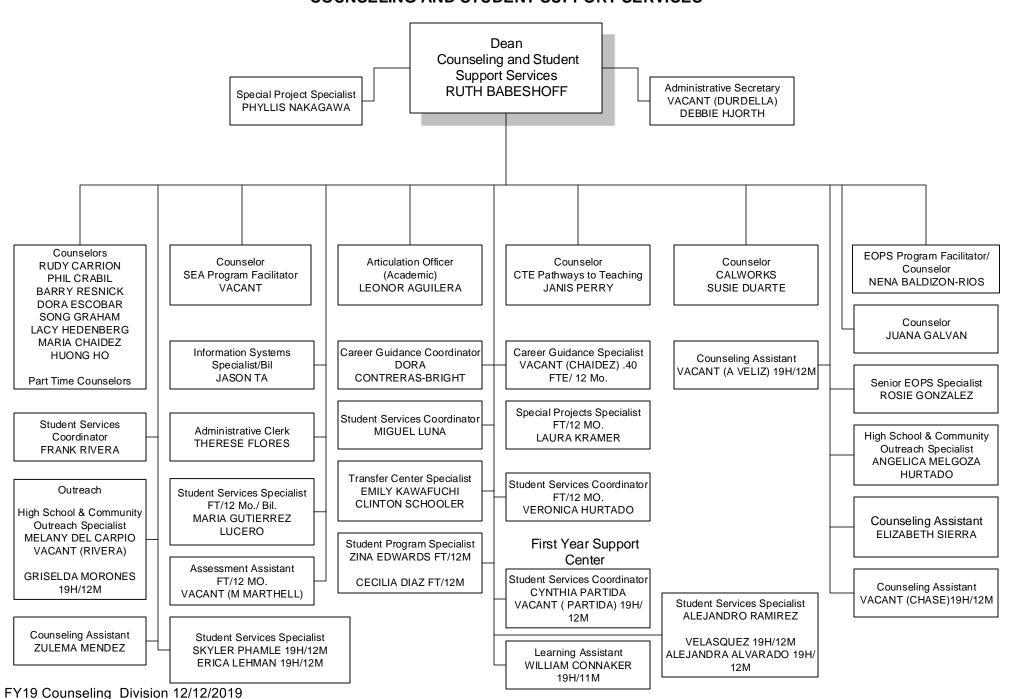

## Rancho Santiago Community College District SANTIAGO CANYON COLLEGE STUDENT SERVICES COUNSELING AND STUDENT SUPPORT SERVICES

\* Red Circle