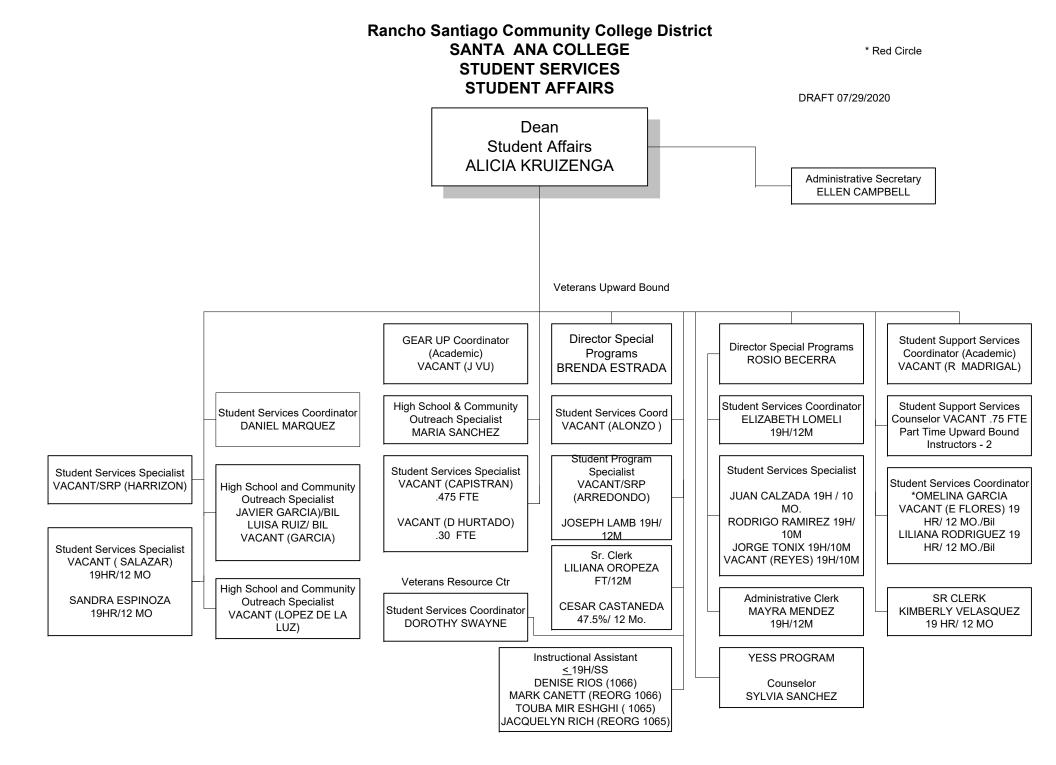

# Rancho Santiago Community College District SANTA ANA COLLEGE STUDENT SERVICES STUDENT DEVELOPMENT