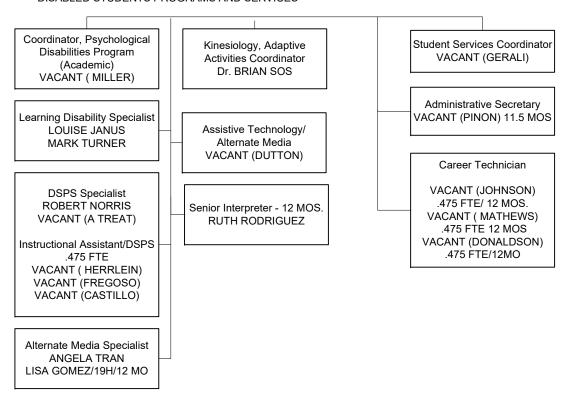

## Rancho Santiago Community College District SANTA ANA COLLEGE SPECIAL SERVICES DISABLED STUDENT PROGRAMS AND SERVICES

\* Red Circled

#### DISABLED STUDENTS PROGRAMS AND SERVICES