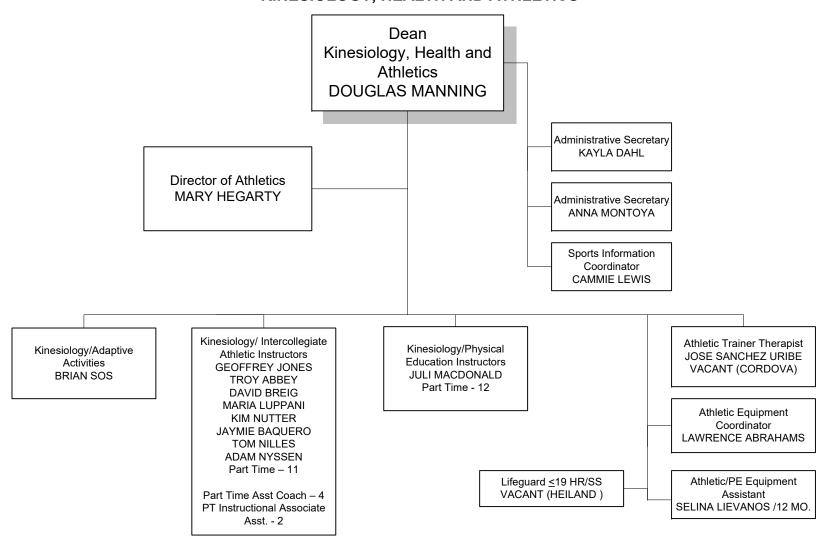

# Rancho Santiago Community College District SANTA ANA COLLEGE ACADEMIC AFFAIRS KINESIOLOGY, HEALTH AND ATHLETICS