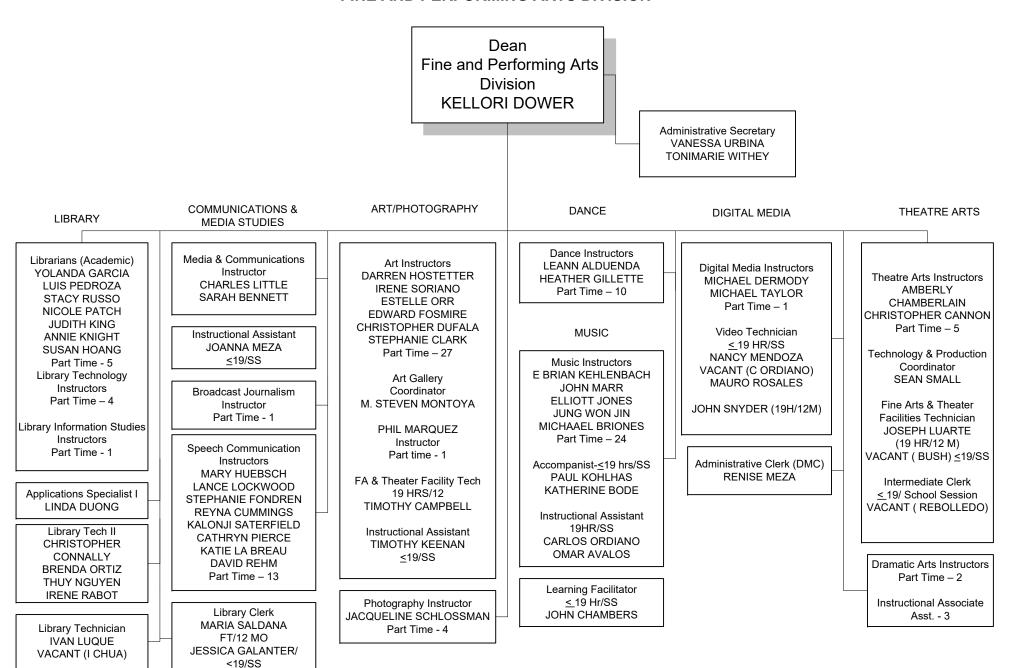

## Rancho Santiago Community College District SANTA ANA COLLEGE ACADEMIC AFFAIRS FINE AND PERFORMING ARTS DIVISION