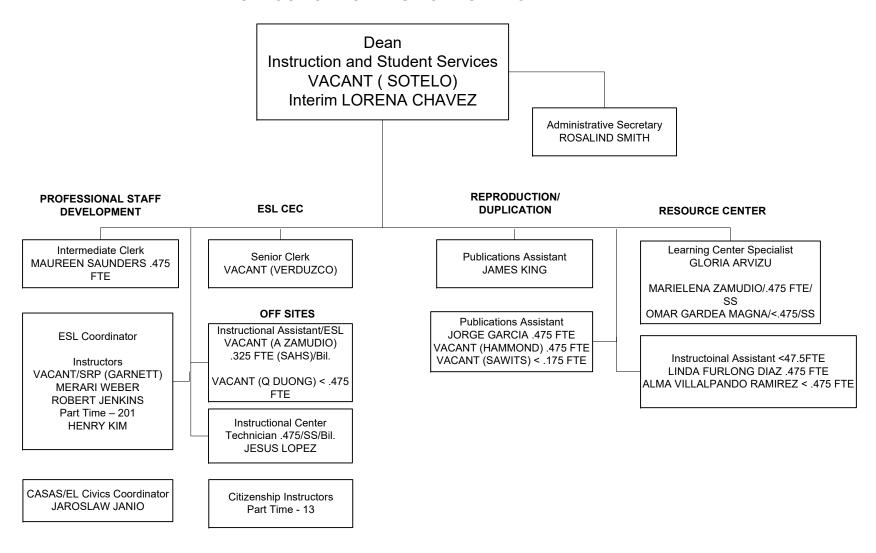

## Rancho Santiago Community College District SANTA ANA COLLEGE ACADEMIC AFFAIRS HUMANITIES AND SOCIAL SCIENCES

CLAUDIA RUESGA